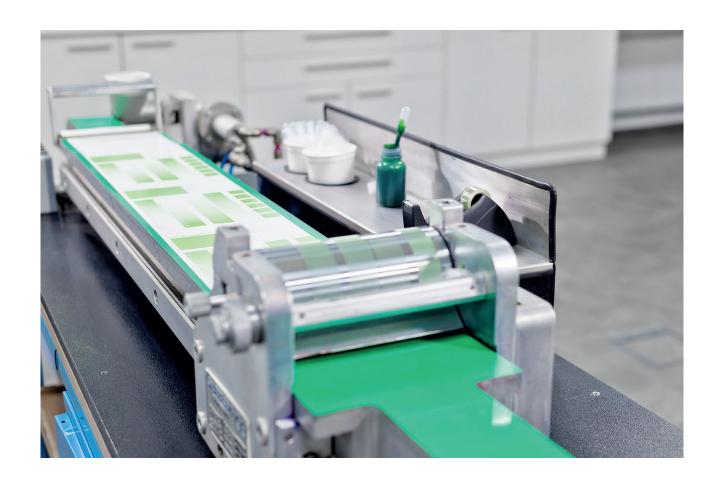

# ingenio gravio 90200

Laboratory Gravure printing machine with pneumatic drive. Includes variable speed and contact pressure settings. The ideal device for testing printing inks and coatings and their print or coverage results on various substrates.

- Flatbed print surface
- Multilayer printing
- 3-5 ml ink per print
- Customized printing cylinders
- Quick change printing cylinders
- Simple cleaning process