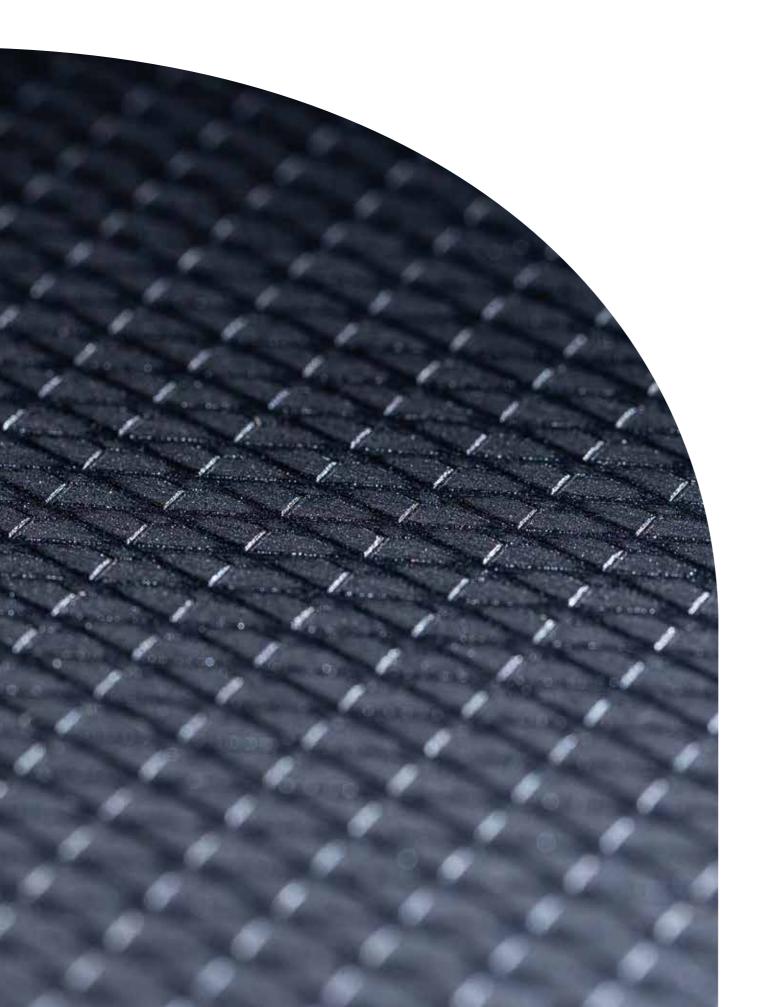

## Versatility that pays off

Our rollers are used for coating, impregnating or painting web-like goods with a wide variety of material compositions. We manufacture precision rollers for hotmelt and glue application, paint or lacquer coatings, siliconisation and many other technical coating applications.

Whether heated, cooled, smooth or engraved, with ceramic or chrome surface – we meet the challenges of our customers and deliver tailor-made solutions.

Thanks to state-of-the-art measuring instruments, we are able to determine each of our engraved ceramic and chrome anilox rollers with highest precision. Our extensive measuring methods include the documentation of the engraving parameters in an elaborate 2D or 3D visualization. Whether cell depth, web portion, pick-up volume or number of screens – we know the high demands of our customers and deliver engravings of the highest quality.