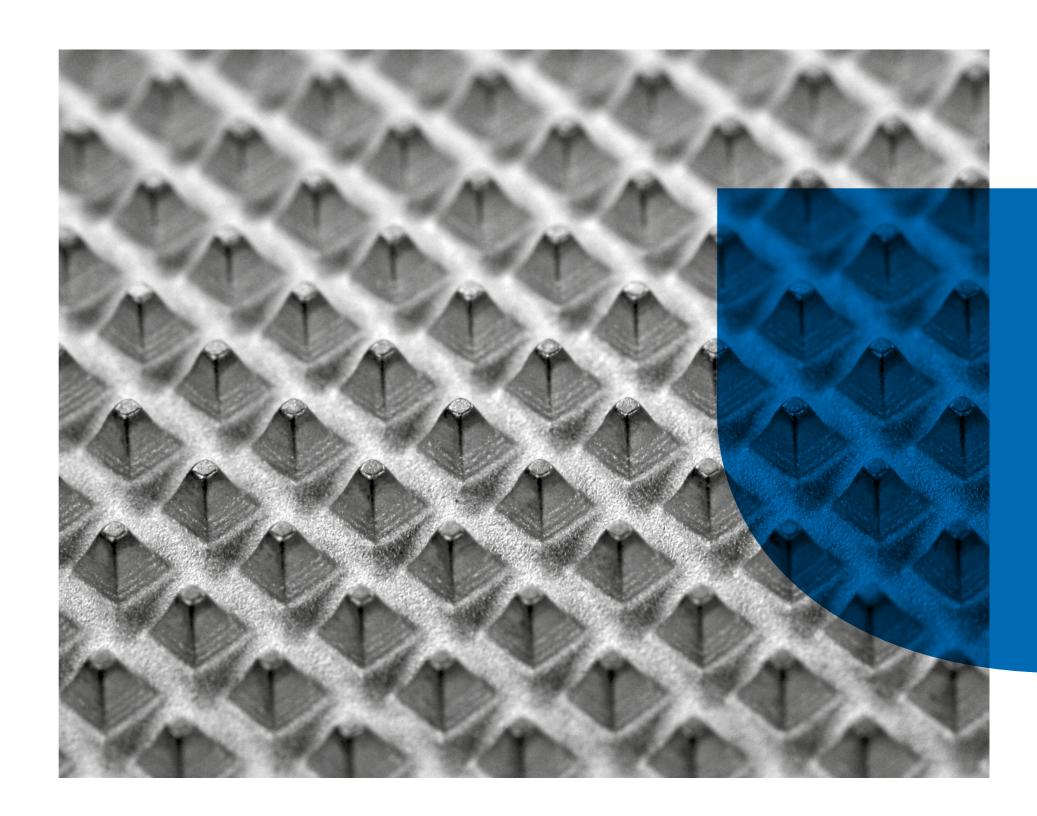

## Versatility that pays off

Our rollers are used for coating, impregnating or painting web-like goods with a wide variety of material compositions. We manufacture precision rollers for hotmelt and glue application, paint or lacquer coatings, siliconisation and many other technical coating applications.

Whether heated, cooled, smooth or engraved, with ceramic or chrome surface – we meet the challenges of our customers and deliver tailor-made solutions.

Thanks to state-of-the-art measuring instruments, we are able to determine each of our engraved ceramic and chrome anilox rollers with highest precision. Our extensive measuring methods include the documentation of the engraving parameters in an elaborate 2D or 3D visualization. Whether cell depth, web portion, pick-up volume or number of screens – we know the high demands of our customers and deliver engravings of the highest quality.