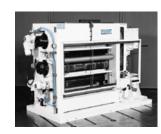

# **TP-Calender**

SAUERESSIG's Tissue Embossing Calender finishes all kinds of tissue materials to realize optical, haptic and functional surface effects that meet highest requirements. The embossing calenders are available in different models to suit your needs.

### **TP 520**

Calender with two lanes to emboss tissue products for strong ply-bonding

Point-Flat Embossing

Face width 520 mm

### **TPE 560**

Versatile and flexible calender with two lanes to emboss and refine tissue products for strong ply-bonding

Point-Flat Embossing, Point-Point Embossing and Twin Embossing

Face width 560 mm

### **TPU 560**

Calender with two lanes to emboss and refine tissue products for strong ply-bonding
Point-Flat Embossing, Point-Point Embossing, Twin Embossing and Matched
Steel Embossing

Face width 560 mm