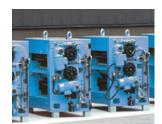

# **TP-Calender**

SAUERESSIG's Tissue Embossing Calender finishes all kinds of tissue materials to realize optical, haptic and functional surface effects that meet highest requirements. The embossing calenders are available in different models to suit your needs.

### **TPE 560**

Versatile and flexible calender with two lanes to emboss and refine tissue products for strong ply-bonding

Point-Flat Embossing, Point-Point Embossing and Twin Embossing

Face width 560 mm

### **TPU 560**

Calender with two lanes to emboss and refine tissue products for strong ply-bonding
Point-Flat Embossing, Point-Point Embossing, Twin Embossing and Matched
Steel Embossing

Face width 560 mm