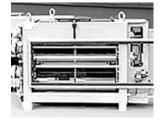

# **TP-Calender**

SAUERESSIG's Tissue Embossing Calender finishes all kinds of tissue materials to realize optical, haptic and functional surface effects that meet highest requirements. The embossing calenders are available in different models to suit your needs.

### **TP 520**

Calender with two lanes to emboss tissue products for strong ply-bonding

Point-Flat Embossing

Face width 520 mm

### **TPE 560**

Versatile and flexible calender with two lanes to emboss and refine tissue products for strong ply-bonding

Point-Flat Embossing, Point-Point Embossing and Twin Embossing

Face width 560 mm

### **TPU 560**

Calender with two lanes to emboss and refine tissue products for strong ply-bonding
Point-Flat Embossing, Point-Point Embossing, Twin Embossing and Matched
Steel Embossing

Face width 560 mm