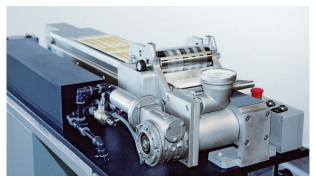

### **CP 90-200**

Flat-bed principle

Ex-protected version

Including printing cylinder CP 90-200-13

Further cylinders available

Print cylinder diameter of 90mm

Print cylinder width of 200mm

Maximum printing width 175mm

Speed between 10 and 50m/min

Air pressure between 6 and 8bar

Table length 2 or 3 cylinder revolutions