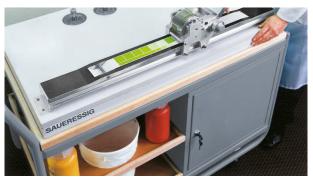

#### CP 90-60

Flat-bed principle

Ex-protected version

Including printing cylinder CP 90-200-13

Further cylinders available

Mobile carriage available

Print cylinder diameter of 90mm

Print cylinder width of 60mm

Maximum printing width 50mm

Table length 2 cylinder revolutions