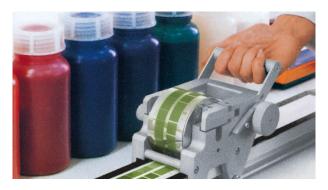

## Especially for conductive inks and printed electronics

Pneumatic-driven rotogravure laboratory proofer with variable speed and print pressure

#### CP 90-60

Flat-bed principle

Ex-protected version

Including printing cylinder CP 90-200-13

Further cylinders available

Mobile carriage available

Print cylinder diameter of 90mm

Print cylinder width of 60mm

Maximum printing width 50mm

Table length 2 cylinder revolutions