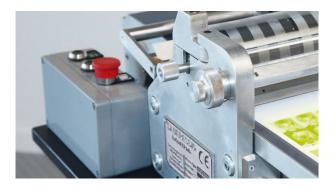

### **CP 90-200**

Flat-bed principle

Ex-protected version

Including printing cylinder CP 90-200-13

Further cylinders available

Print cylinder diameter of 90mm

Print cylinder width of 200mm

Maximum printing width 175mm

Speed between 10 and 50m/min

Air pressure between 6 and 8bar

Table length 2 or 3 cylinder revolutions