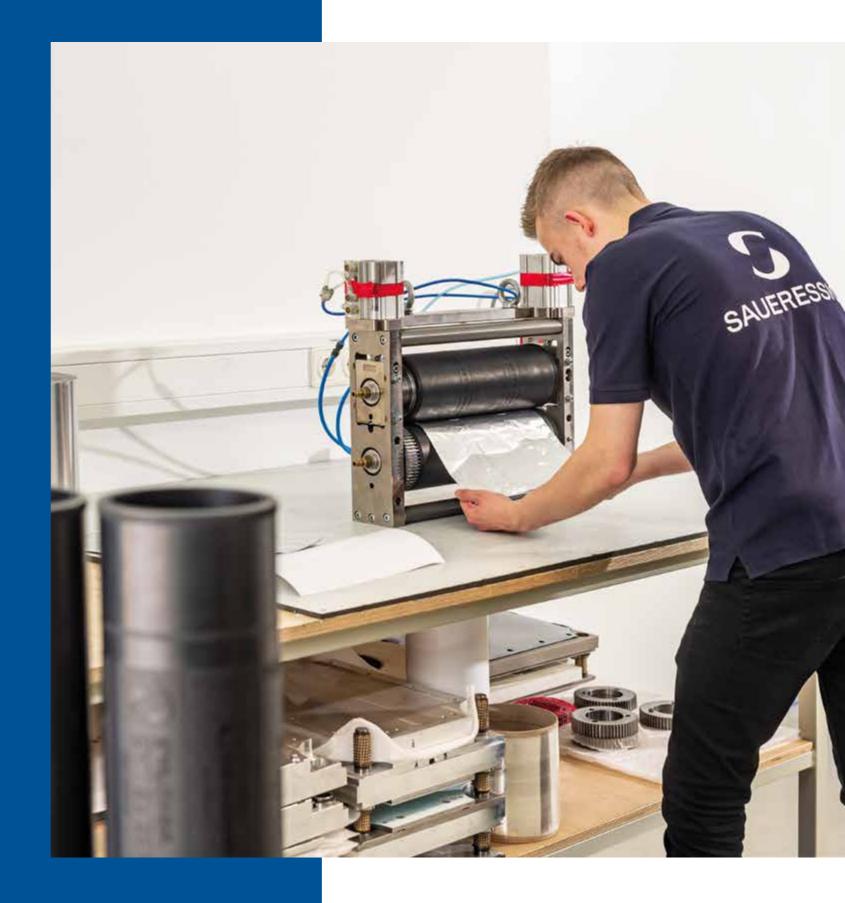

SAUERESSIG Elastomers is synonymous with high-level expertise in the fields of flexographic printing and synthetic embossing. Creativity, technical know-how and futureoriented workflows enable us to provide targeted, professional solutions for your individual projects, and to set new standards together with you. The outstanding quality as well as the durability of our products pay off in terms of both cost-efficiency and sustainability – while at the same time ensuring the decisive edge over the competition.

### Technical Laser Engraving

Independent of the material used and based on your individual specifications, we conduct technical laser engravings on diverse types of rollers - including demanding tasks like 3D laser engravings or deep engravings up to 8 mm.