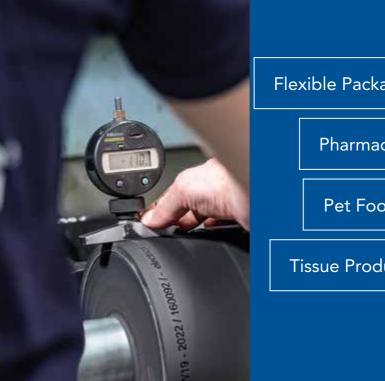

# **Experience, flexibility** and **precision**

In addition to the production of high-quality laser-engraved printing tools such as elastomer plates and elastomer sleeves in HD quality, we also produce dimensionally stable lacquer plates for special finishing effects in offset printing. With our QEmboss process we offer an innovative synthetic embossing application, and we support our clients with customized consulting, individual design-to-print-management, and print technical support. Our flexographic printing processes and synthetic embossing forms are in use in the production of flexible packaging for the food industry, pet food, for pharmaceutical, hygiene and tissue products, as well as to produce gift-wrapping paper.

| le | xible Packaging |                     | Hygiene Products    |        |  |  |  |  |
|----|-----------------|---------------------|---------------------|--------|--|--|--|--|
|    | Pharmaceutic    | al F                | Products            | Safety |  |  |  |  |
|    | Pet Food        | Pet Food Gift-Wrapp |                     |        |  |  |  |  |
| Т  | issue Products  |                     | Printed Electronics |        |  |  |  |  |