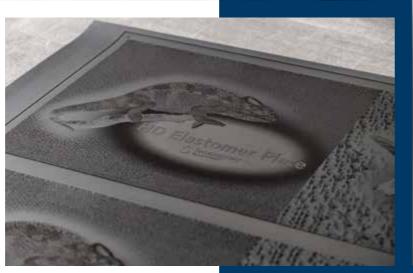

### **Elastomer Plates**

Our elastomer plates are a compelling choice in terms of their extreme durability, solvent resistance, and outstanding printing results in HD quality.

### Technical Laser Engraving

Independent of the material used and based on your individual specifications, we conduct technical laser engravings on diverse types of rollers - including demanding tasks like 3D laser engravings or deep engravings up to 8 mm.