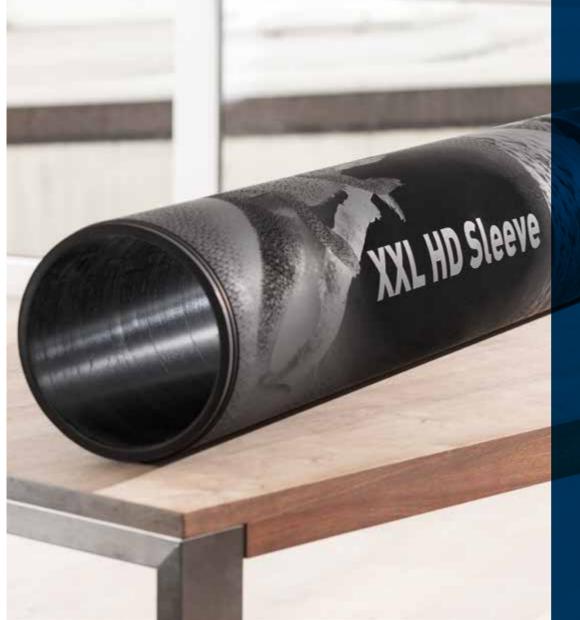

### **Elastomer Sleeves**

Our elastomer sleeves are construed for high-resolution printing in HD quality and maximum printing speed and can be produced in any size needed – starting from a small sleeve for laboratory uses, up to XXL-Sleeves with 3.500 mm face width and 1.500 mm print circumference.