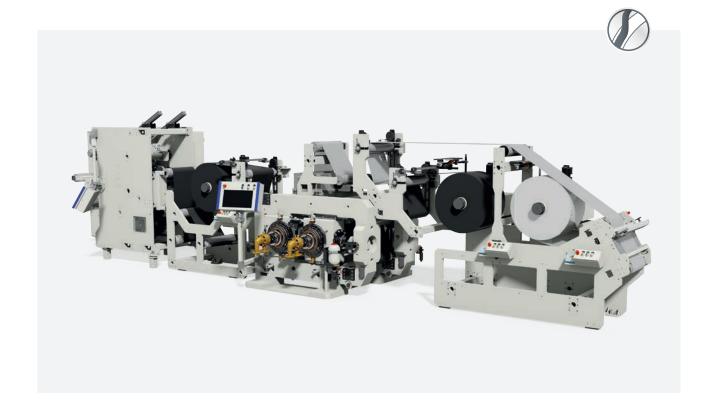

# Laminator

# For Catalyst Coated Membrane

#### **Technical data**

| Web width:          | up to 1,000 mm       |
|---------------------|----------------------|
| Production speed:   | up to 80 m/min       |
| Roller diameter:    | up to 800 mm         |
| Gap accuracy:       | ±1 μm                |
| Compression force:  | up to 150 tons       |
| Roller temperature: | +10 °C up to +200 °C |