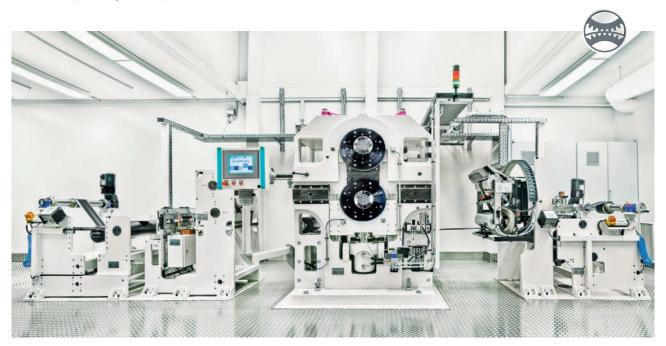

# **Embossing Calender**

# For metal and graphite Bipolar Plates

### **Technical data Calender**

| up to 1,000 mm       |
|----------------------|
| up to 150 m/min      |
| up to 1,000 mm       |
| ±1 μm                |
| up to 300 tons       |
| +10 °C up to +200 °C |
|                      |

#### Your advantages

| Very sturdy and compact design |
|--------------------------------|
| Direct drive of each roller    |
| Inline/offline applications    |
| Easy to operate                |
| High automation level          |
| One-stop-shop                  |