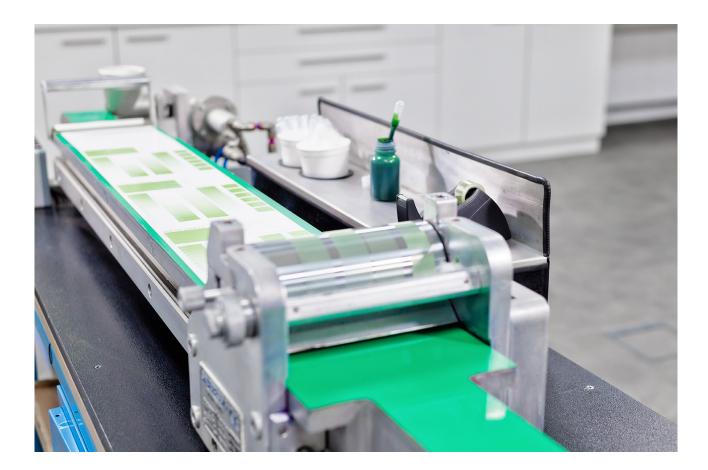

# ingenio gravio 90200

Laboratory Gravure printing machine with pneumatic drive. Includes variable speed and contact pressure settings. The ideal device for testing printing inks and coatings and their print or coverage results on various substrates.

- Flatbed print surface
- Multilayer printing
- 3-5 ml ink per print
- Customized printing cylinders
- Quick change printing cylinders
- Simple cleaning process

### Technical data

**Printing cylinder** Diameter: 90 mm Cylinder width: 200 mm Maximum printing width: 175 mm Maximum printing height: 282.74 mm