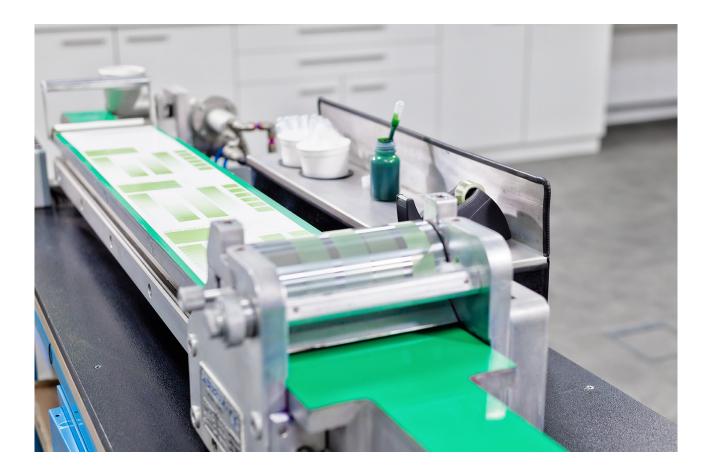

# ingenio gravio 90200

Laboratory Gravure printing machine with pneumatic drive. Includes variable speed and contact pressure settings. The ideal device for testing printing inks and coatings and their print or coverage results on various substrates.

- Flatbed print surface
- Multilayer printing
- 3-5 ml ink per print
- Customized printing cylinders
- Quick change printing cylinders
- Simple cleaning process

### Technical data

**Printing cylinder** Diameter: 90 mm Cylinder width: 200 mm Maximum printing width: 175 mm Maximum printing height: 282.74 mm