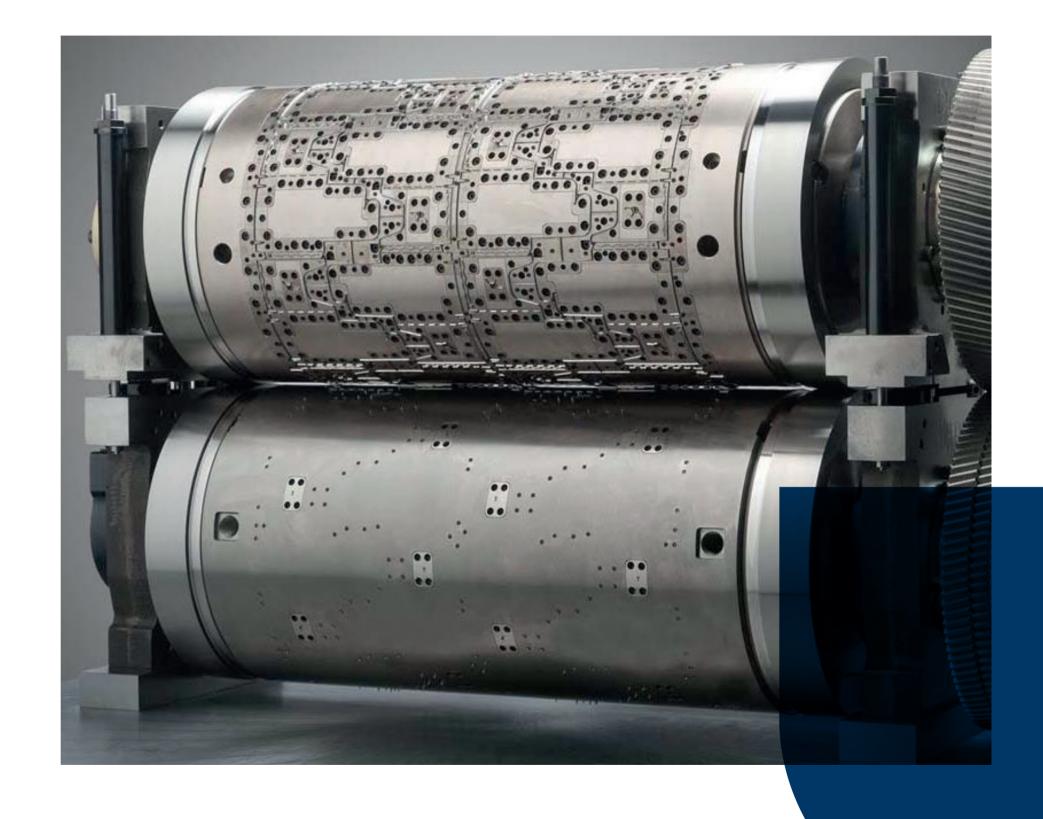

## Cutting tools

The cutting dies for rotary pinch and shear cuts are fully segmented and made of highquality tool steel. Thus, they ensure highest precision and cutting speed.

Creasing tools

Our creasing tools process complex creasing profiles at maximum speed. Our experts develop optimal folding/cutting solutions for each individual carton design.