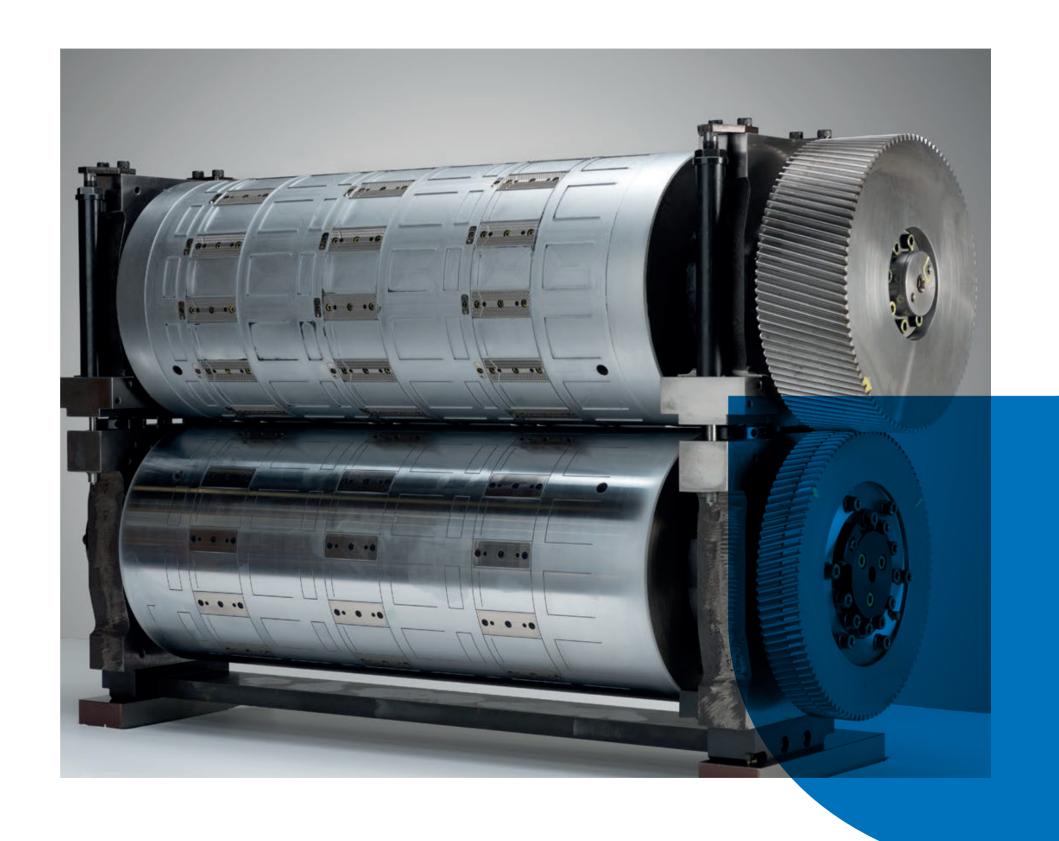

## Cutting tools

The cutting dies for rotary pinch and shear cuts are fully segmented and made of highquality tool steel. Thus, they ensure highest precision and cutting speed.

Creasing tools

Our creasing tools process complex creasing profiles at maximum speed. Our experts develop optimal folding/cutting solutions for each individual carton design.