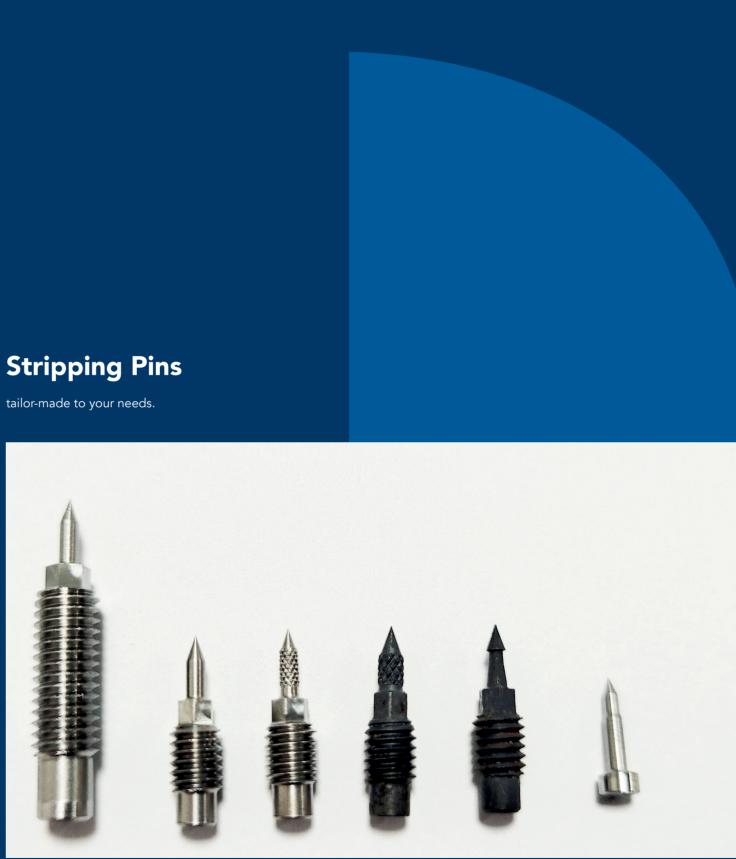

### Spare cutting segments

enable tool technicians to replace damaged blades without having to send the complete cutting die back to us for repair, and in a short space of time.

ΕN

Matthews International GmbH Gutenbergstraße 1-3 48691 Vreden | Germany T: +49 2564 12 0