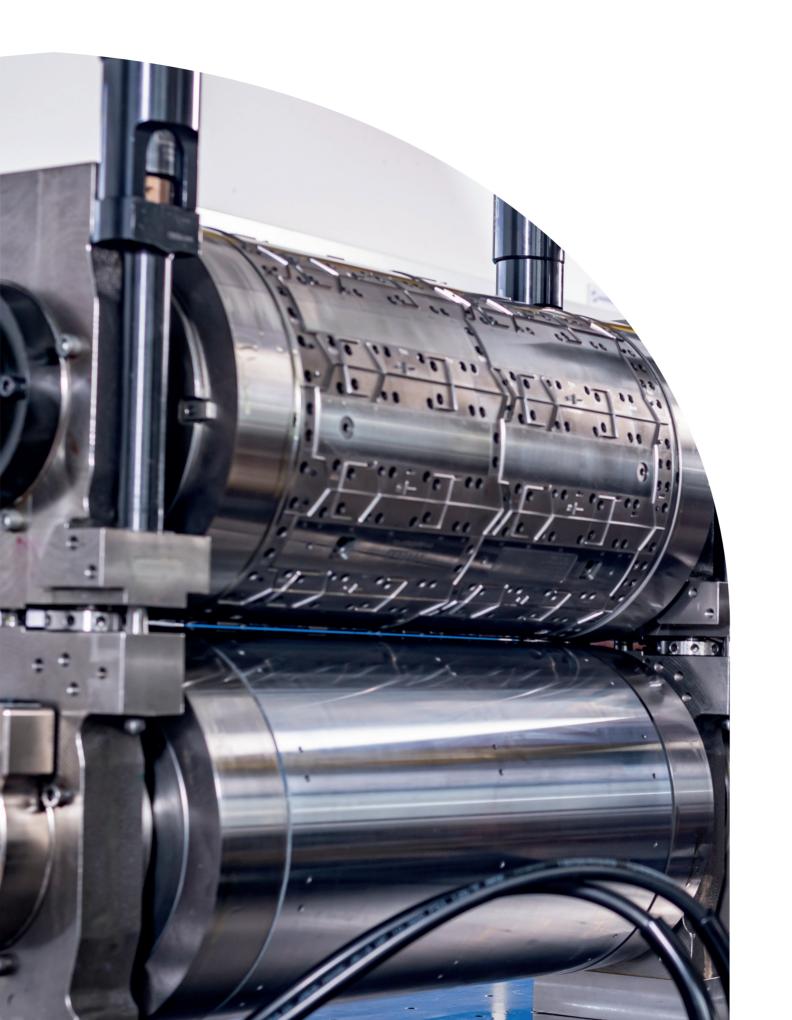

## Cutting tools

The cutting dies for rotary pinch and shear cuts are fully segmented and made of highquality tool steel. Thus, they ensure highest precision and cutting speed.

Creasing tools

Our creasing tools process complex creasing profiles at maximum speed. Our experts develop optimal folding/cutting solutions for each individual carton design.