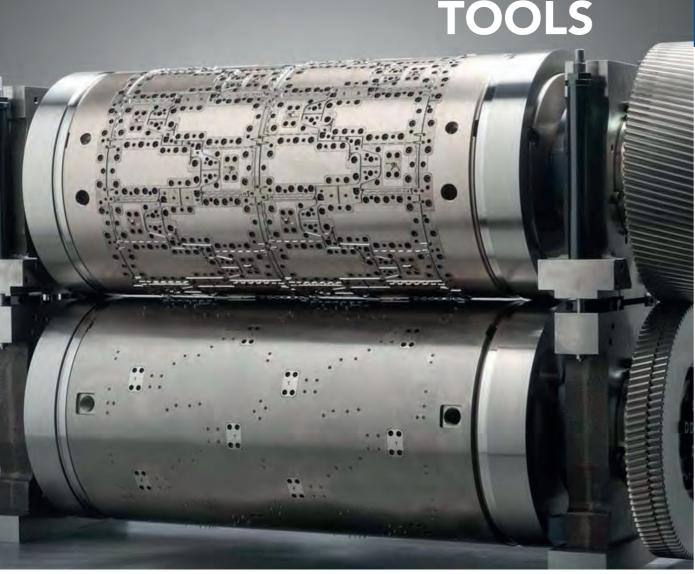

#### **CUTTING TOOLS**

The cutting dies for rotary pinch and shear cuts are fully segmented and made of high-quality tool steel. Thus, they ensure the highest precision and cutting speed.

## CUTTING TOOLS