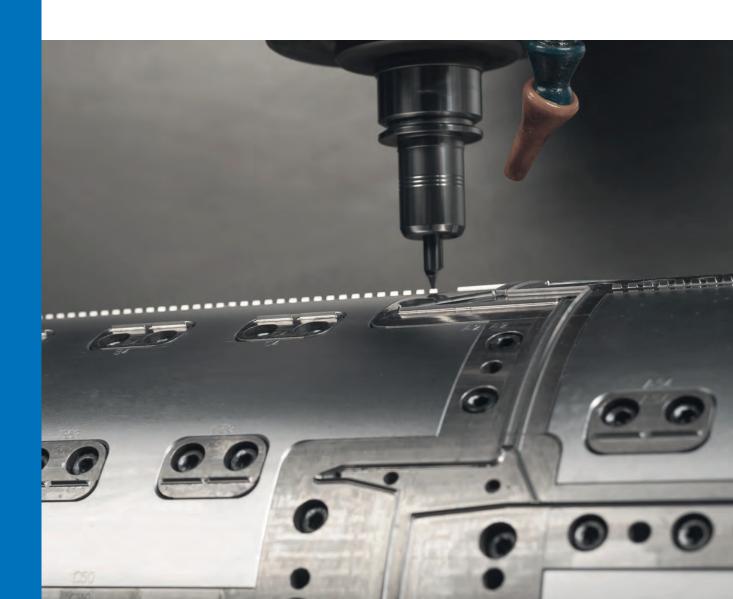

#### **CUTTING & CREASING TOOLS**

Our modern cutting and creasing tools are capable of cutting complex shapes and designs while ensuring high production speed. Through the use of CNC technology, the tools are adapted to your specific requirements, thus enabling a high degree of flexibility in production.

#### MATCHED TO ALL MATERIALS

It is important that the creasing and cutting tool is precisely matched to the requirements of your packaging. The materials of your packaging to be processed play an important role here. Depending on the packaging material, different components must be used to achieve a clean and precise result.

#### **CUTTING TOOLS**

The cutting dies for rotary pinch and shear cuts are fully segmented and made of high-quality tool steel. Thus, they ensure the highest precision and cutting speed.